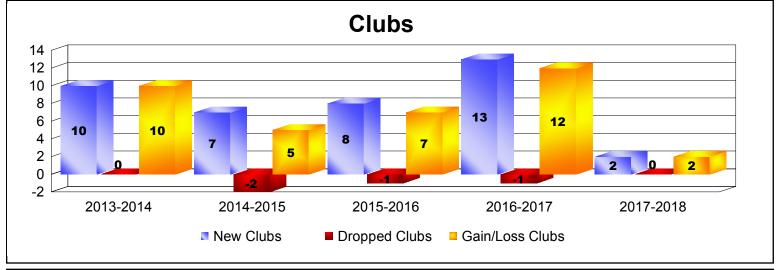

District 385

As of June 2018 Cumulative

| Year      | New<br>Clubs | Dropped<br>Clubs | Gain/<br>Loss<br>Clubs | New<br>Members | Charter<br>Members | Reinstate<br>Members | Transfer<br>Members | Total<br>Member<br>Added | Total<br>Members<br>Dropped | Gain/<br>Loss<br>Members |
|-----------|--------------|------------------|------------------------|----------------|--------------------|----------------------|---------------------|--------------------------|-----------------------------|--------------------------|
| 2013-2014 | 10           | 0                | 10                     | 472            | 319                | 16                   | 16                  | 823                      | -264                        | 559                      |
| 2014-2015 | 7            | -2               | 5                      | 464            | 284                | 7                    | 12                  | 767                      | -427                        | 340                      |
| 2015-2016 | 8            | -1               | 7                      | 361            | 253                | 13                   | 16                  | 643                      | -231                        | 412                      |
| 2016-2017 | 13           | -1               | 12                     | 468            | 429                | 20                   | 18                  | 935                      | -692                        | 243                      |
| 2017-2018 | 2            | 0                | 2                      | 264            | 124                | 12                   | 15                  | 415                      | -542                        | -127                     |
| Average   | 8            | -1               | 7                      | 406            | 282                | 14                   | 15                  | 717                      | -431                        | 285                      |