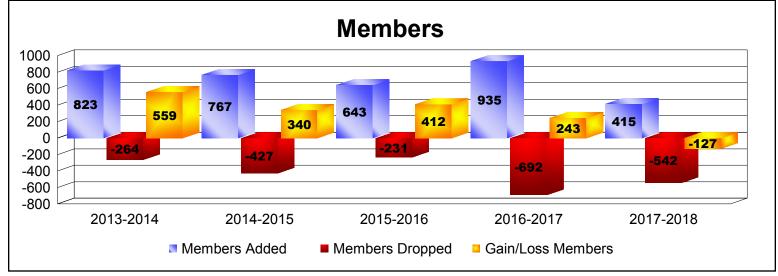

District 385

As of June 2018 Cumulative

| Year      | New<br>Clubs | Dropped<br>Clubs | Gain/<br>Loss<br>Clubs | New<br>Members | Charter<br>Members | Reinstate<br>Members | Transfer<br>Members | Total<br>Member<br>Added | Total<br>Members<br>Dropped | Gain/<br>Loss<br>Members |
|-----------|--------------|------------------|------------------------|----------------|--------------------|----------------------|---------------------|--------------------------|-----------------------------|--------------------------|
| 2013-2014 | 10           | 0                | 10                     | 472            | 319                | 16                   | 16                  | 823                      | -264                        | 559                      |
| 2014-2015 | 7            | -2               | 5                      | 464            | 284                | 7                    | 12                  | 767                      | -427                        | 340                      |
| 2015-2016 | 8            | -1               | 7                      | 361            | 253                | 13                   | 16                  | 643                      | -231                        | 412                      |
| 2016-2017 | 13           | -1               | 12                     | 468            | 429                | 20                   | 18                  | 935                      | -692                        | 243                      |
| 2017-2018 | 2            | 0                | 2                      | 264            | 124                | 12                   | 15                  | 415                      | -542                        | -127                     |
| Average   | 8            | -1               | 7                      | 406            | 282                | 14                   | 15                  | 717                      | -431                        | 285                      |